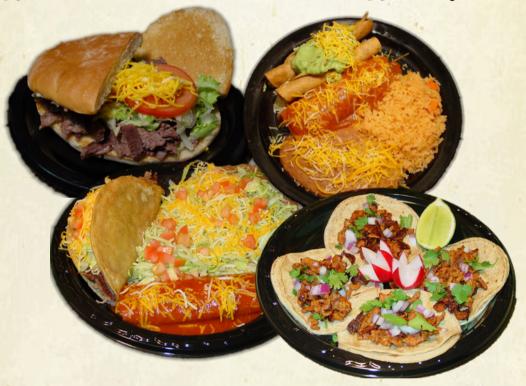

# Tortas \$11.90

#### FILLED WITH:

Beans, Lettuce, Tomato, Cheese, Guacamole, & Green Sauce

CHOICE OF MEAT:

CARNE ASADA POLLO ASADO CARNITAS AL PASTOR

Make it a meal - \$15.75 Includes Fries & Drink

# **Tacos** \$3.95

#### TOPPED WITH:

Cilantro, Onions, & Green Sauce

**CHOICE OF MEAT:** 

CARNE ASADA POLLO ASADO AL PASTOR CARNITAS