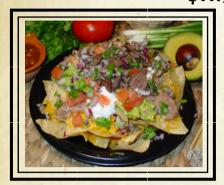

# Nachos/Fries

Nachos (Cheese) \$6.90 Nachos Supremos\* SUPER FRIES\* \$11.90\*

#### \*TOPPED WITH:

CHOICE OF MEAT, BEANS, CHEESE, SOUR CREAM, GUACAMOLE, TOMATO, CILANTRO & ONIONS