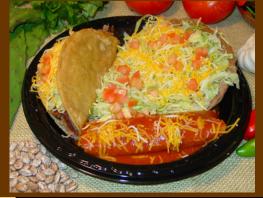

## **SERVED WITH RICE & BEANS, OR SALAD**

1. HARD SHELL TACO

(Choice of Shredded Beef, Chicken, or Potato)

& ENCHILADA

(CHOICE OF CHEESE, SHREDDED BEEF/CHICKEN, OR CARNITAS)

2. HARD SHELL TACO

(CHOICE OF SHREDDED BEEF, CHICKEN, OR POTATO)

& TOSTADA

(CHOICE OF BEAN, BEEF, OR CHICKEN)

3. Two Enchiladas

(CHOICE OF CHEESE, SHREDDED BEEF/CHICKEN, OR CARNITAS)

4. Two Soft Tacos (W/Guacamole)

(CHOICE OF MEAT:

CARNE ASADA, POLLO ASADO, CARNITAS, <u>OR</u> AL PASTOR)